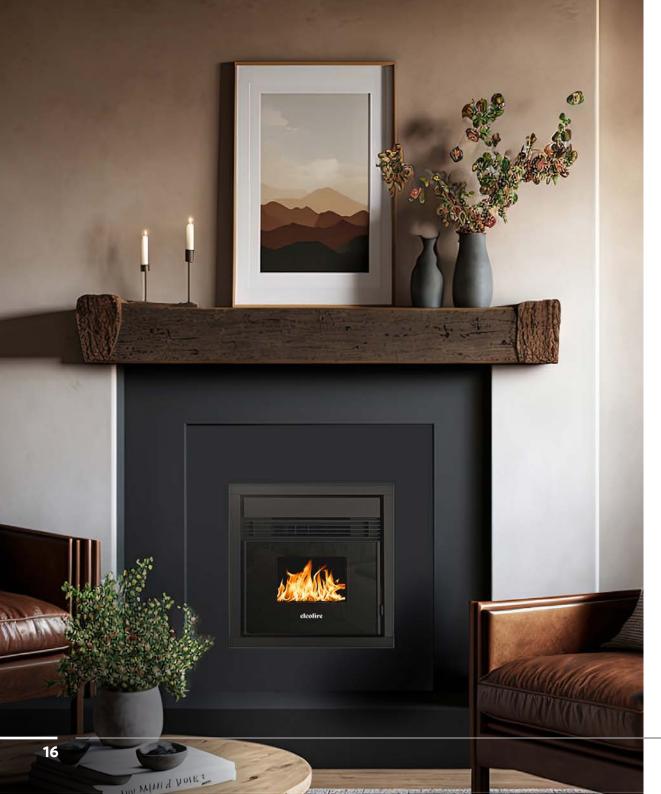

## EFLIP Lima Inset Stove

The Lima Inset Pellet Stove is the smallest of its kind that can be retrofitted into a standard fireplace with a robust design and an easy slide out drawer to load your pellets.

## **KEY FEATURES**

- 3.0kw 6.5kw Output
- Wi Fi enabled & remote control as standard
- Built in 3 Button Display Touch Panel
- Daily & Weekly Programmer
- Stainless Steel Burning Pot
- Pellet consumption per hour: Max 1.0 kg/h Min 0.5 kg/h
- Pellet tank capacity: 8 kg
- Heated room size: 70 160 mc
- Easy Slide Out Loading Drawer to fill up with pellets
- Available with 3 or 4 sided frames