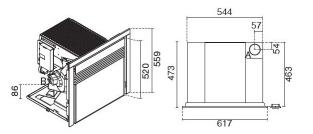

## EFLIP Lima Inset Stove

The Lima Inset Pellet Stove is the smallest of its kind that can be retrofitted into a standard fireplace with a robust design and an easy slide out drawer to load your pellets.

## **KEY FEATURES**

- 3.0kw 6.5kw Output
- Wi Fi enabled & remote control as standard
- Built in 3 Button Display Touch Panel
- Daily & Weekly Programmer
- Stainless Steel Burning Pot
- Pellet consumption per hour: Max 1.0 kg/h Min 0.5 kg/h
- Pellet tank capacity: 8 kg
- Heated room size: 70 160 mc
- Easy Slide Out Loading Drawer to fill up with pellets
- Available with 3 or 4 sided frames